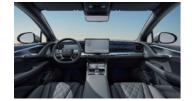

| Communications and In-Car Entertainment                        | Comfort | Design AWD | Excellence AWD |
|----------------------------------------------------------------|---------|------------|----------------|
| 10.25" Full TFT LCD instrument panel                           | •       | •          | •              |
| 15.6" Electrically rotatable touchscreen                       | •       | •          | •              |
| DAB & FM                                                       | •       | •          | •              |
| In-car WIFI hotspot                                            | •       | •          | •              |
| Dynaudio® sound system, 12 speakers                            | •       | •          | •              |
| Head-up Display (HUD)                                          | _       | _          | •              |
| Navigation <sup>1</sup>                                        | •       | •          | •              |
| Intelligent voice control - "Hi, BYD", quad-zone voice control | •       | •          | •              |
| Onboard 4G connectivity                                        | •       | •          | •              |
| Cloud service - BYD APP                                        | •       | •          | •              |
| Front USB ports, 1 x 18W Type C, 1 x 60W Type C                | •       | •          | •              |
| Rear USB ports, 1 x 18W Type C, 1 x 60W Type C                 | •       | •          | •              |
| Smartphone wireless charging, 1 x 50W                          | •       | •          | •              |
| Android Auto™ & Apple CarPlay <sup>2</sup>                     | •       | •          | •              |