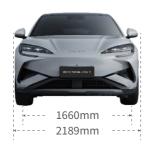

0          | •              |
| Space black           | 0       | 0          | •              |
| Indigo grey           | 0       | 0          | •              |









Atlantis grey Polar white Space black Indigo grey

| Interior Colour Options <sup>4</sup> | Comfort | Design AWD | Excellence AWD |
|--------------------------------------|---------|------------|----------------|
| Black                                | •       | •          | •              |
| Tahiti blue                          | _       | _          | 0              |





Black Tahiti blue

- 3. The appointment charging function is only available in areas with 'Cloud Service BYD APP'
- ${\it 4. Please contact your local dealer for available exterior and interior colour combination options.}\\$

#### Dimensions (mm)







# **Technical Data**

| Battery                | Comfort | Design AWD              | Excellence AWD |
|------------------------|---------|-------------------------|----------------|
| Battery type           |         | BYD Blade Battery (LFP) |                |
| Battery capacity (kWh) | 82.5    | 82.5                    | 91.3           |
| Nominal voltage (V)    | 550.4   | 550.4                   | 537.6          |

| WLTP Range & Comsuption 5, 6                | Comfort | Design AWD | Excellence AWD |
|---------------------------------------------|---------|------------|----------------|
| Electric range - combined (km)              | 482     | 456        | 502            |
| Electric range - city (km)                  | 630.6   | 600.1      | 615.7          |
| Consumption -comb