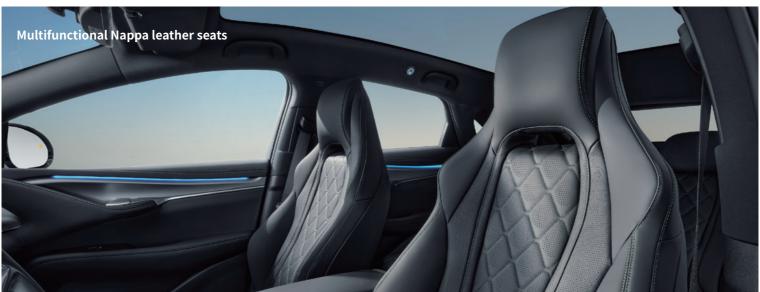

| Multi-function steering wheel , leather, heated  Vegan leather seats   Driver seat, selectrically adjustable, 8 ways, position memory  Driver seat, ventilated, heated, memorized adjustment  Driver seat, integrated headrest  Driver seat, integrated headrest  Driver seat, integrated headrest  Driver seat, electric leg support  Driver seat, 2 x file pockets  Front passenger seat, electrically adjustable, 6 ways  Front passenger seat, ventilated, heated  Front passenger seat, ventilated, heated  Front passenger seat, integrated headrest  Front passenger seat, ventilated, heated  Front passenger seat, ventilated, beated  Passenger seat, beated  Rear seats, heated  Rear seats, heated  Rear seats, backrest angle manually adjustable beadrest  Rear seats, backrest angle manually adjustable  Dual-zone climate control  Ambient lighting, multi-colour  Boot light  Glove box light  Glove box light  LED front reading lights  LED front reading lights  LED front reading lights  LED rear side reading lights  Rear seats, with illuminated mirror  Dual-zone climate control  Rear air vents  PM2.5 air purification system  Negative-ion generator                                                                                                                                                                                                                                                                                                                                                                                                                          | Interior                                                      | Comfort | Design AWD | Excellence AWD |
|--------------------------------------------------------------------------------------------------------------------------------------------------------------------------------------------------------------------------------------------------------------------------------------------------------------------------------------------------------------------------------------------------------------------------------------------------------------------------------------------------------------------------------------------------------------------------------------------------------------------------------------------------------------------------------------------------------------------------------------------------------------------------------------------------------------------------------------------------------------------------------------------------------------------------------------------------------------------------------------------------------------------------------------------------------------------------------------------------------------------------------------------------------------------------------------------------------------------------------------------------------------------------------------------------------------------------------------------------------------------------------------------------------------------------------------------------------------------------------------------------------------------------------------------------------------------------------------------------------------------------------------------------------------------------------------------------------------------------------------------------------------------------------------------------------------------------------------------------------------------------------------------------------------------------------------------------------------------------------------------------------------------------------------------------------------------------------------------------------------------------------|---------------------------------------------------------------|---------|------------|----------------|
| Leather seats Driver seat, electrically adjustable, 8 ways, position memory Driver seat, ventilated, heated, memorized adjustment  Driver seat, integrated headrest Driver seat, electric lumbar support, 4 ways Driver seat, electric lumbar support, 4 ways Driver seat, 2 kfile pockets Pront passenger seat, electrically adjustable, 6 ways Front passenger seat, electrically adjustable, 6 ways Front passenger seat, ventilated, heated Front passenger seat, integrated headrest Front passenger seat, ventilated, heated Passenger ventilated, heated Passenger seat, ventilated, heated Passenger ventilated, heated Passenger seat, ventilated, heated Passenger ventilated, heated Passenger ventilated, heated Passenger seat, ventilated, heated Passenger ventilated, hea | Multi-function steering wheel , leather, heated               | •       | •          | •              |
| Driver seat, electrically adjustable, 8 ways, position memory Driver seat, ventilated, heated, memorized adjustment Driver seat, integrated headrest Driver seat, electric lumbar support, 4 ways Driver seat, electric leg support Driver seat, 2 file pockets Front passenger seat, 2 file pockets Front passenger seat, electrically adjustable, 6 ways Front passenger seat, ventilated, heated Front passenger seat, integrated headrest Front passenger seat, integrated headrest Front passenger seat, 2 x file pockets Rear seats, heated Rear seats, manually adjustable headrest Rear seats, backrest angle manually adjustable Split folding rear seats, 40:60 Dual-zone climate control Dual-zone climate control Dual-zone climate control Glove box light Front seat footlights, multi-colour Centre console light Glove door lights LED four door lights LED frour deading lights LED rear side reading | Vegan leather seats                                           | •       | •          | _              |
| Driver seat, ventilated, heated, memorized adjustment Driver seat, integrated headrest Driver seat, electric lumbar support, 4 ways Driver seat, electric leg support Driver seat, 2 x file pockets Front passenger seat, electrically adjustable, 6 ways Front passenger seat, ventilated, heated Front passenger seat, ventilated, heated Front passenger seat, ventilated, heated Front passenger seat, integrated headrest Front passenger seat, 2 x file pockets Rear seats, heated Rear seats, pasted Rear seats, backrest angle manually adjustable headrest Rear seats, backrest angle manually adjustable Split folding rear seats, 40:60 Dual-zone climate control Ambient lighting, multi-colour Boot light Front seat footlights, multi-colour Centre console light Glove box light LED four door lights LED rear side reading lights Auto-dimming rear view mirror 4 x One-click lift window, anti-pinch Front seat sun visors with illuminated mirror Dual-zone climate control Rear air vents PM2.5 air purification system                                                                                                                                                                                                                                                                                                                                                                                                                                                                                                                                                                                                                                                                                                                                                                                                                                                                                                                                                                                              | Leather seats                                                 |         |            | •              |
| Driver seat, electric lumbar support, 4 ways  Driver seat, electric leg support  Driver seat, electric leg support  Driver seat, 2 x file pockets  Front passenger seat, electrically adjustable, 6 ways  Front passenger seat, electrically adjustable, 6 ways  Front passenger seat, integrated headrest  Front passenger seat, integrated headrest  Front passenger seat, 2 x file pockets  Rear seats, heated  Rear seats, manully adjustable headrest  Rear seats, backrest angle manually adjustable  Split folding rear seats, 40:60  Dual-zone climate control  Ambient lighting, multi-colour  Boot light  Front seat footlights, multi-colour  Centre console light  Glove box light  LED four door lights  LED front reading lights  LED front reading lights  LED rear side reading lights  Auto-dimming rear view mirror  4 x One-click lift window, anti-pinch  Front seat sun visors with illuminated mirror  Dual-zone climate control  Rear air vents  PM2.5 air purification system                                                                                                                                                                                                                                                                                                                                                                                                                                                                                                                                                                                                                                                                                                                                                                                                                                                                                                                                                                                                                                                                                                                          | Driver seat, electrically adjustable, 8 ways, position memory | •       | •          | •              |
| Driver seat, electric lumbar support, 4 ways Driver seat, electric leg support Driver seat, 2 x file pockets Front passenger seat, electrically adjustable, 6 ways Front passenger seat, ventilated, heated Front passenger seat, integrated headrest Front passenger seat, 2 x file pockets Rear seats, heated Rear seats, heated Rear seats, backrest angle manually adjustable beadrest Rear seats, backrest angle manually adjustable Split folding rear seats, 40:60 Dual-zone climate control Ambient lighting, multi-colour Boot light Front seat footlights, multi-colour Centre console light Glove box light LED four door lights LED front door lights LED front reading lights LED front reading lights LED front reading lights LED front colik lift window, anti-pinch Front seat sun visors with illuminated mirror Dual-zone climate control Rear air vents PM2.5 air purification system                                                                                                                                                                                                                                                                                                                                                                                                                                                                                                                                                                                                                                                                                                                                                                                                                                                                                                                                                                                                                                                                                                                                                                                                                      | Driver seat, ventilated, heated, memorized adjustment         | •       | •          | •              |
| Driver seat, electric leg support Driver seat, 2 x file pockets Front passenger seat, electrically adjustable, 6 ways Front passenger seat, ventilated, heated Front passenger seat, integrated headrest Front passenger seat, 2 x file pockets Rear seats, heated Rear seats, heated Rear seats, manually adjustable headrest Rear seats, backrest angle manually adjustable Split folding rear seats, 40:60 Dual-zone climate control Ambient lighting, multi-colour Boot light Front seat footlights, multi-colour Centre console light LED four door lights LED front reading lights LED front reading lights LED rear side reading lights Auto-dimming rear view mirror  4 x One-click lift window, anti-pinch Front seat sun visors with illuminated mirror Dual-zone climate control Rear air vents PM2.5 air purification system                                                                                                                                                                                                                                                                                                                                                                                                                                                                                                                                                                                                                                                                                                                                                                                                                                                                                                                                                                                                                                                                                                                                                                                                                                                                                       | Driver seat, integrated headrest                              | •       | •          | •              |
| Driver seat, 2 x file pockets Front passenger seat, electrically adjustable, 6 ways Front passenger seat, ventilated, heated Front passenger seat, integrated headrest Front passenger seat, 2 x file pockets Rear seats, heated Rear seats, heated Rear seats, manually adjustable headrest Rear seats, backrest angle manually adjustable Split folding rear seats, 40:60 Dual-zone climate control Ambient lighting, multi-colour Boot light Front seat footlights, multi-colour Centre console light Glove box light LED four door lights LED front reading lights LED rear side reading lights LED rear side reading lights Auto-dimming rear view mirror 4 x One-click lift window, anti-pinch Front seat sun visors with illuminated mirror Dual-zone climate control                                                                                                                                                                                                                                                                                                                                                                                                                                                                                                                                                                                                                                                                                                                                                                                                                                                                                                                                                                                                                                                                                                                                                                                                                                                                                                                                                   | Driver seat, electric lumbar support, 4 ways                  | •       | •          | •              |
| Front passenger seat, electrically adjustable, 6 ways Front passenger seat, ventilated, heated Front passenger seat, integrated headrest Front passenger seat, 2 x file pockets Rear seats, heated Rear seats, manually adjustable headrest Rear seats, backrest angle manually adjustable Split folding rear seats, 40:60 Dual-zone climate control Ambient lighting, multi-colour Boot light Front seat footlights, multi-colour Golve box light LED four door lights LED front reading lights LED front reading lights LED rear side reading lights Auto-dimming rear view mirror 4 x One-click lift window, anti-pinch Front seat sun visors with illuminated mirror Dual-zone climate control  PM2.5 air purification system                                                                                                                                                                                                                                                                                                                                                                                                                                                                                                                                                                                                                                                                                                                                                                                                                                                                                                                                                                                                                                                                                                                                                                                                                                                                                                                                                                                              | Driver seat, electric leg support                             | •       | •          | •              |
| Front passenger seat, ventilated, heated Front passenger seat, integrated headrest Front passenger seat, 2 x file pockets Rear seats, heated Rear seats, manually adjustable headrest Rear seats, backrest angle manually adjustable Split folding rear seats, 40:60 Dual-zone climate control Ambient lighting, multi-colour Boot light Front seat footlights, multi-colour Centre console light Glove box light LED four door lights LED front reading lights LED rear side reading lights Auto-dimming rear view mirror 4 x One-click lift window, anti-pinch Front seat sun visors with illuminated mirror Dual-zone climate control Rear air vents PM2.5 air purification system                                                                                                                                                                                                                                                                                                                                                                                                                                                                                                                                                                                                                                                                                                                                                                                                                                                                                                                                                                                                                                                                                                                                                                                                                                                                                                                                                                                                                                          | Driver seat, 2 x file pockets                                 | •       | •          | •              |
| Front passenger seat, integrated headrest Front passenger seat, 2 x file pockets Rear seats, heated Rear seats, manually adjustable headrest Rear seats, backrest angle manually adjustable Split folding rear seats, 40:60 Dual-zone climate control Ambient lighting, multi-colour Boot light Front seat footlights, multi-colour Centre console light Glove box light LED four door lights LED front reading lights LED rear side reading lights LED rear side reading lights Auto-dimming rear view mirror 4 x One-click lift window, anti-pinch Front seat sun visors with illuminated mirror Dual-zone climate control Rear air vents PM2.5 air purification system                                                                                                                                                                                                                                                                                                                                                                                                                                                                                                                                                                                                                                                                                                                                                                                                                                                                                                                                                                                                                                                                                                                                                                                                                                                                                                                                                                                                                                                      | Front passenger seat, electrically adjustable, 6 ways         | •       | •          | •              |
| Front passenger seat, 2 x file pockets  Rear seats, heated  Rear seats, manually adjustable headrest  Rear seats, backrest angle manually adjustable  Split folding rear seats, 40:60  Dual-zone climate control  Ambient lighting, multi-colour  Boot light  Front seat footlights, multi-colour  Centre console light  LED four door lights  LED front reading lights  LED rear side reading lights  LED rear side reading lights  Auto-dimming rear view mirror  4 x One-click lift window, anti-pinch  Front seat sun visors with illuminated mirror  Dual-zone climate control  Rear air vents  PM2.5 air purification system                                                                                                                                                                                                                                                                                                                                                                                                                                                                                                                                                                                                                                                                                                                                                                                                                                                                                                                                                                                                                                                                                                                                                                                                                                                                                                                                                                                                                                                                                             | Front passenger seat, ventilated, heated                      | •       | •          | •              |
| Rear seats, heated Rear seats, manually adjustable headrest Rear seats, backrest angle manually adjustable Split folding rear seats, 40:60 Dual-zone climate control Ambient lighting, multi-colour Boot light Front seat footlights, multi-colour Centre console light Glove box light LED four door lights LED front reading lights LED rear side reading lights LED rear side reading lights Auto-dimming rear view mirror 4 x One-click lift window, anti-pinch Front seat sun visors with illuminated mirror Dual-zone climate control  Rear air vents PM2.5 air purification system                                                                                                                                                                                                                                                                                                                                                                                                                                                                                                                                                                                                                                                                                                                                                                                                                                                                                                                                                                                                                                                                                                                                                                                                                                                                                                                                                                                                                                                                                                                                      | Front passenger seat, integrated headrest                     | •       | •          | •              |
| Rear seats, manually adjustable headrest Rear seats, backrest angle manually adjustable Split folding rear seats, 40:60 Dual-zone climate control Ambient lighting, multi-colour Boot light Front seat footlights, multi-colour Centre console light Glove box light LED four door lights LED front reading lights LED rear side reading lights LED rear side reading lights Auto-dimming rear view mirror 4 x One-click lift window, anti-pinch Front seat sun visors with illuminated mirror Dual-zone climate control Rear air vents PM2.5 air purification system                                                                                                                                                                                                                                                                                                                                                                                                                                                                                                                                                                                                                                                                                                                                                                                                                                                                                                                                                                                                                                                                                                                                                                                                                                                                                                                                                                                                                                                                                                                                                          | Front passenger seat, 2 x file pockets                        | •       | •          | •              |
| Rear seats, backrest angle manually adjustable  Split folding rear seats, 40:60  Dual-zone climate control  Ambient lighting, multi-colour  Boot light Front seat footlights, multi-colour  Centre console light Glove box light LED four door lights LED front reading lights LED rear side reading lights LED rear side reading lights Auto-dimming rear view mirror  4 x One-click lift window, anti-pinch Front seat sun visors with illuminated mirror  Dual-zone climate control  Rear air vents  PM2.5 air purification system                                                                                                                                                                                                                                                                                                                                                                                                                                                                                                                                                                                                                                                                                                                                                                                                                                                                                                                                                                                                                                                                                                                                                                                                                                                                                                                                                                                                                                                                                                                                                                                          | Rear seats, heated                                            | •       | •          | •              |
| Split folding rear seats, 40:60  Dual-zone climate control  Ambient lighting, multi-colour  Boot light Front seat footlights, multi-colour  Centre console light Glove box light  LED four door lights  LED front reading lights  LED rear side reading lights  LED rear side reading lights  Auto-dimming rear view mirror  4 x One-click lift window, anti-pinch Front seat sun visors with illuminated mirror  Dual-zone climate control  Rear air vents  PM2.5 air purification system                                                                                                                                                                                                                                                                                                                                                                                                                                                                                                                                                                                                                                                                                                                                                                                                                                                                                                                                                                                                                                                                                                                                                                                                                                                                                                                                                                                                                                                                                                                                                                                                                                     | Rear seats, manually adjustable headrest                      | •       | •          | •              |
| Dual-zone climate control  Ambient lighting, multi-colour  Boot light  Front seat footlights, multi-colour  Centre console light  Glove box light  LED four door lights  LED front reading lights  LED rear side reading lights  Auto-dimming rear view mirror  4 x One-click lift window, anti-pinch  Front seat sun visors with illuminated mirror  Dual-zone climate control  Rear air vents  PM2.5 air purification system                                                                                                                                                                                                                                                                                                                                                                                                                                                                                                                                                                                                                                                                                                                                                                                                                                                                                                                                                                                                                                                                                                                                                                                                                                                                                                                                                                                                                                                                                                                                                                                                                                                                                                 | Rear seats, backrest angle manually adjustable                | •       | •          | •              |
| Ambient lighting, multi-colour  Boot light Front seat footlights, multi-colour  Centre console light Glove box light  LED four door lights  LED front reading lights  LED rear side reading lights  LED rear side reading lights  Auto-dimming rear view mirror  4 x One-click lift window, anti-pinch Front seat sun visors with illuminated mirror  Dual-zone climate control  Rear air vents  PM2.5 air purification system                                                                                                                                                                                                                                                                                                                                                                                                                                                                                                                                                                                                                                                                                                                                                                                                                                                                                                                                                                                                                                                                                                                                                                                                                                                                                                                                                                                                                                                                                                                                                                                                                                                                                                 | Split folding rear seats, 40:60                               | •       | •          | •              |
| Boot light Front seat footlights, multi-colour Centre console light Glove box light LED four door lights LED front reading lights LED front reading lights LED rear side reading lights Auto-dimming rear view mirror 4 x One-click lift window, anti-pinch Front seat sun visors with illuminated mirror Dual-zone climate control Rear air vents PM2.5 air purification system                                                                                                                                                                                                                                                                                                                                                                                                                                                                                                                                                                                                                                                                                                                                                                                                                                                                                                                                                                                                                                                                                                                                                                                                                                                                                                                                                                                                                                                                                                                                                                                                                                                                                                                                               | Dual-zone climate control                                     | •       | •          | •              |
| Front seat footlights, multi-colour  Centre console light  Glove box light  LED four door lights  LED front reading lights  LED rear side reading lights  LED rear side reading lights  Auto-dimming rear view mirror  4 x One-click lift window, anti-pinch  Front seat sun visors with illuminated mirror  Dual-zone climate control  Rear air vents  PM2.5 air purification system                                                                                                                                                                                                                                                                                                                                                                                                                                                                                                                                                                                                                                                                                                                                                                                                                                                                                                                                                                                                                                                                                                                                                                                                                                                                                                                                                                                                                                                                                                                                                                                                                                                                                                                                          | Ambient lighting, multi-colour                                | •       | •          | •              |
| Centre console light Glove box light LED four door lights LED front reading lights LED rear side reading lights LED rear side reading lights Auto-dimming rear view mirror 4 x One-click lift window, anti-pinch Front seat sun visors with illuminated mirror Dual-zone climate control Rear air vents PM2.5 air purification system                                                                                                                                                                                                                                                                                                                                                                                                                                                                                                                                                                                                                                                                                                                                                                                                                                                                                                                                                                                                                                                                                                                                                                                                                                                                                                                                                                                                                                                                                                                                                                                                                                                                                                                                                                                          | Boot light                                                    | •       | •          | •              |
| Glove box light  LED four door lights  LED front reading lights  LED rear side reading lights  LED rear side reading lights  Auto-dimming rear view mirror  4 x One-click lift window, anti-pinch  Front seat sun visors with illuminated mirror  Dual-zone climate control  Rear air vents  PM2.5 air purification system                                                                                                                                                                                                                                                                                                                                                                                                                                                                                                                                                                                                                                                                                                                                                                                                                                                                                                                                                                                                                                                                                                                                                                                                                                                                                                                                                                                                                                                                                                                                                                                                                                                                                                                                                                                                     | Front seat footlights, multi-colour                           | •       | •          | •              |
| LED four door lights • • •   LED front reading lights • • •   LED rear side reading lights • • •   Auto-dimming rear view mirror • • •   4 x One-click lift window, anti-pinch • • •   Front seat sun visors with illuminated mirror • • •   Dual-zone climate control • • •   Rear air vents • • •   PM2.5 air purification system • • •                                                                                                                                                                                                                                                                                                                                                                                                                                                                                                                                                                                                                                                                                                                                                                                                                                                                                                                                                                                                                                                                                                                                                                                                                                                                                                                                                                                                                                                                                                                                                                                                                                                                                                                                                                                      | Centre console light                                          | •       | •          | •              |
| LED front reading lights • • •   LED rear side reading lights • • •   Auto-dimming rear view mirror • • •   4 x One-click lift window, anti-pinch • • •   Front seat sun visors with illuminated mirror • • •   Dual-zone climate control • • •   Rear air vents • • •   PM2.5 air purification system • • •                                                                                                                                                                                                                                                                                                                                                                                                                                                                                                                                                                                                                                                                                                                                                                                                                                                                                                                                                                                                                                                                                                                                                                                                                                                                                                                                                                                                                                                                                                                                                                                                                                                                                                                                                                                                                   | Glove box light                                               | •       | •          | •              |
| LED rear side reading lights  Auto-dimming rear view mirror  4 x One-click lift window, anti-pinch  Front seat sun visors with illuminated mirror  Dual-zone climate control  Rear air vents  PM2.5 air purification system                                                                                                                                                                                                                                                                                                                                                                                                                                                                                                                                                                                                                                                                                                                                                                                                                                                                                                                                                                                                                                                                                                                                                                                                                                                                                                                                                                                                                                                                                                                                                                                                                                                                                                                                                                                                                                                                                                    | LED four door lights                                          | •       | •          | •              |
| Auto-dimming rear view mirror  4 x One-click lift window, anti-pinch  Front seat sun visors with illuminated mirror  Dual-zone climate control  Rear air vents  PM2.5 air purification system                                                                                                                                                                                                                                                                                                                                                                                                                                                                                                                                                                                                                                                                                                                                                                                                                                                                                                                                                                                                                                                                                                                                                                                                                                                                                                                                                                                                                                                                                                                                                                                                                                                                                                                                                                                                                                                                                                                                  | LED front reading lights                                      | •       | •          | •              |
| 4 x One-click lift window, anti-pinch • •   Front seat sun visors with illuminated mirror • •   Dual-zone climate control • •   Rear air vents • •   PM2.5 air purification system • •                                                                                                                                                                                                                                                                                                                                                                                                                                                                                                                                                                                                                                                                                                                                                                                                                                                                                                                                                                                                                                                                                                                                                                                                                                                                                                                                                                                                                                                                                                                                                                                                                                                                                                                                                                                                                                                                                                                                         | LED rear side reading lights                                  | •       | •          | •              |
| Front seat sun visors with illuminated mirror  Dual-zone climate control  Rear air vents  PM2.5 air purification system                                                                                                                                                                                                                                                                                                                                                                                                                                                                                                                                                                                                                                                                                                                                                                                                                                                                                                                                                                                                                                                                                                                                                                                                                                                                                                                                                                                                                                                                                                                                                                                                                                                                                                                                                                                                                                                                                                                                                                                                        | Auto-dimming rear view mirror                                 | •       | •          | •              |
| Dual-zone climate control••Rear air vents••PM2.5 air purification system••                                                                                                                                                                                                                                                                                                                                                                                                                                                                                                                                                                                                                                                                                                                                                                                                                                                                                                                                                                                                                                                                                                                                                                                                                                                                                                                                                                                                                                                                                                                                                                                                                                                                                                                                                                                                                                                                                                                                                                                                                                                     | 4 x One-click lift window, anti-pinch                         | •       | •          | •              |
| Rear air vents PM2.5 air purification system  • • • • •                                                                                                                                                                                                                                                                                                                                                                                                                                                                                                                                                                                                                                                                                                                                                                                                                                                                                                                                                                                                                                                                                                                                                                                                                                                                                                                                                                                                                                                                                                                                                                                                                                                                                                                                                                                                                                                                                                                                                                                                                                                                        | Front seat sun visors with illuminated mirror                 | •       | •          | •              |
| PM2.5 air purification system • • •                                                                                                                                                                                                                                                                                                                                                                                                                                                                                                                                                                                                                                                                                                                                                                                                                                                                                                                                                                                                                                                                                                                                                                                                                                                                                                                                                                                                                                                                                                                                                                                                                                                                                                                                                                                                                                                                                                                                                                                                                                                                                            | Dual-zone climate control                                     | •       | •          | •              |
|                                                                                                                                                                                                                                                                                                                                                                                                                                                                                                                                                                                                                                                                                                                                                                                                                                                                                                                                                                                                                                                                                                                                                                                                                                                                                                                                                                                                                                                                                                                                                                                                                                                                                                                                                                                                                                                                                                                                                                                                                                                                                                                                | Rear air vents                                                | •       | •          | •              |
| Negative-ion generator • • •                                                                                                                                                                                                                                                                                                                                                                                                                                                                                                                                                                                                                                                                                                                                                                                                                                                                                                                                                                                                                                                                                                                                                                                                                                                                                                                                                                                                                                                                                                                                                                                                                                                                                                                                                                                                                                                                                                                                                                                                                                                                                                   | PM2.5 air purification system                                 | •       | •          | •              |
|                                                                                                                                                                                                                                                                                                                                                                                                                                                                                                                                                                                                                                                                                                                                                                                                                                                                                                                                                                                                                                                                                                                                                                                                                                                                                                                                                                                                                                                                                                                                                                                                                                                                                                                                                                                                                                                                                                                                                                                                                                                                                                                                | Negative-ion generator                                        | •       | •          | •              |