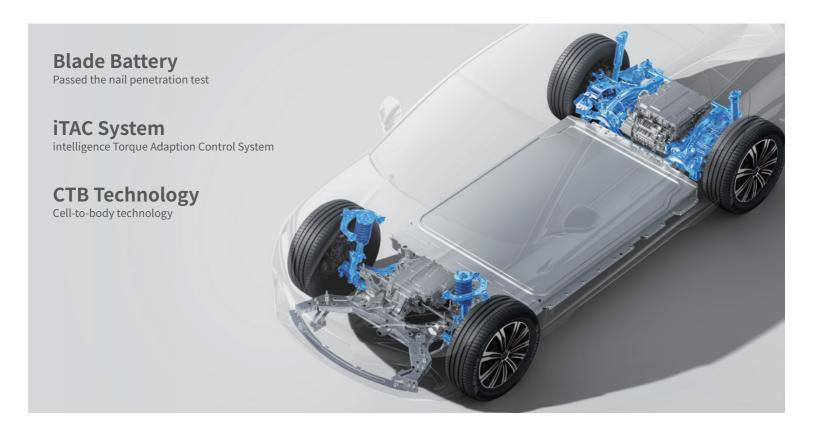

BYD SEALION 7









23000 RPM Motor Speed



230 kW DC Fast Charging



215 km/h Top Speed



**4.5** S Acceleration 0-100 km/h









# **BYD SEALION 7 Specification**

lacktriangle Standard  $\bigcirc$  Optional - Not Available

| Exterior                                                                                    | Comfort | Design AWD | Excellence AWD |
|---------------------------------------------------------------------------------------------|---------|------------|----------------|
| Metallic paint                                                                              | •       | •          | •              |
| LED headlights, automatic on/off                                                            | •       | •          | •              |
| LED daytime running lights                                                                  | •       | •          | •              |
| Follow me home