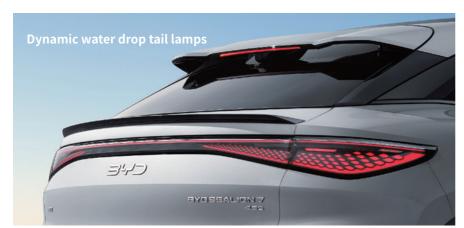

BYD SEALION 7









23000 RPM Motor Speed



230 kW DC Fast Charging



215 km/h Top Speed



**4.5** S Acceleration 0-100 km/h









# **BYD SEALION 7 Specification**

lacktriangle Standard  $\bigcirc$  Optional - Not Available

| Exterior                                                                                    | Comfort | Design AWD | Excellence AWD |
|---------------------------------------------------------------------------------------------|---------|------------|----------------|
| Metallic paint                                                                              | •       | •          | •              |
| LED headlights, automatic on/off                                                            | •       | •          | •              |
| LED daytime running lights