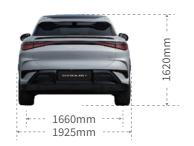

| •              |
| Space black           | 0       | 0          | •              |
| Indigo grey           | 0       | 0          | •              |









Atlantis grey Polar white Space black Indigo grey

| Interior Colour Options <sup>4</sup> | Comfort | Design AWD | Excellence AWD |
|--------------------------------------|---------|------------|----------------|
| Black                                | •       | •          | •              |
| Tahiti blue                          | _       | _          | 0              |





Black Tahiti blue

- 3. The appointment charging function is only available in areas with 'Cloud Service BYD APP'
- ${\it 4. Please contact your local dealer for available exterior and interior colour combination options.}\\$

#### Dimensions (mm)







# **Technical Data**

| Battery                | Comfort | Design AWD              | Excellence AWD |
|------------------------|---------|-------------------------|----------------|
| Battery type           |         | BYD Blade Battery (LFP) |                |
| Battery capacity (kWh) | 82.5    | 82.5                    | 91.3           |
| Nominal voltage (V)    | 550.4   | 550.4                   | 537.6          |

| WLTP Range & Comsuption 5, 6                | Comfort | Design AWD | Excellence AWD |
|---------------------------------------------|---------|------------|----------------|
| Electric range - combined (km)              | 482     | 456        | 502            |
| Electric range - city (km)                  | 630.6   | 600.1      | 615.7          |
| Consumption -combined