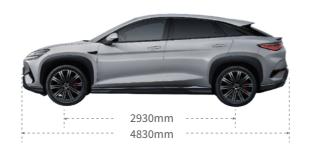

| •              |
| Space black           | 0       | 0          | •              |
| Indigo grey           | 0       | 0          | •              |









Atlantis grey Polar white Space black Indigo grey

| Interior Colour Options <sup>4</sup> | Comfort | Design AWD | Excellence AWD |
|--------------------------------------|---------|------------|----------------|
| Black                                | •       | •          | •              |
| Tahiti blue                          | _       | _          | 0              |





Black Tahiti blue

- 3. The appointment charging function is only available in areas with 'Cloud Service BYD APP'
- ${\it 4. Please contact your local dealer for available exterior and interior colour combination options.}\\$

#### Dimensions (mm)







# **Technical Data**

| Battery                | Comfort | Design AWD              | Excellence AWD |
|------------------------|---------|-------------------------|----------------|
| Battery type           |         | BYD Blade Battery (LFP) |                |
| Battery capacity (kWh) | 82.5    | 82.5                    | 91.3           |
| Nominal voltage (V)    | 550.4   | 550.4                   | 537.6          |

| WLTP Range & Comsuption 5, 6                | Comfort | Design AWD | Excellence AWD |
|---------------------------------------------|---------|------------|----------------|
| Electric range - combined (km)              | 482     | 456        | 502            |
| Electric range - city (km)                  | 630.6   | 600.1      | 615.7          |
| Consumption -combin